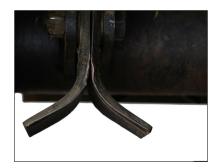

Featuring grade 50 steel housing, 1 lb flail blades, electronically balanced blade carrier, adjustable roller to control cut height, and clamp mount for offset cutting.

Runs on machines from 5-26 GPM hydraulic flow and available with mini universal or