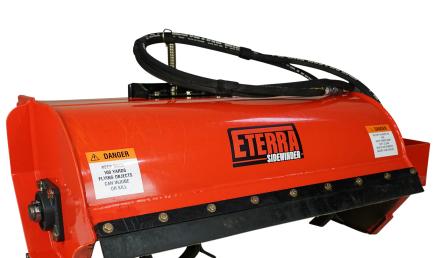

## SIDEWINDER ETERRA Mini Skid Steer Flail Mower

The Sidewinder mini skid steer flail mower may be pound for pound our toughest attachment. It is overbuilt for a mini attachment, designed to take your mini skid steer to new levels of productivity.

Featuring grade 50 steel housing, 1 lb flail blades, electronically balanced blade carrier, adjustable roller to control cut height, and clamp mount for offset cutting.

Runs on machines from 5-26 GPM hydraulic flow and available with mini universal or

Bobcat MT mount.

|                       | SIDEWINDER 36"                    |
|-----------------------|-----------------------------------|
| Weight                | 392 lbs.                          |
| Rec. Hydraulic Flow   | 5-26 GPM                          |
| Motor                 | Permco Gear Drive Drive           |
| Blades                | 1 lb Y-Knife                      |
| Blade Count           | 20                                |
| Blade Life Expectancy | 500 hr                            |
| Housing Material      | A572 Grade 50 High Strength Steel |
| Cut Capacity          | 2"                                |
| Cut Width             | 36"                               |
| Mimimum Cut Height    | .5"                               |
| Max Pressure          | 3,500 PSI                         |